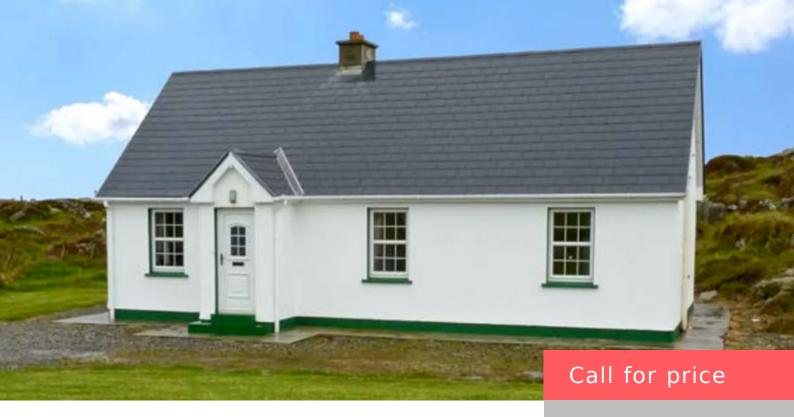

## DONEGAL, IRELAND — LULLY MORE COTTAGE

https://environmentallysaferhomes.com

Simple thatched cottages on Cruit Island in County Donegal, Ireland. No WiFi, no smart meters.

- 3 heds
- 1 bath
- Short-Term Rental
- For rent